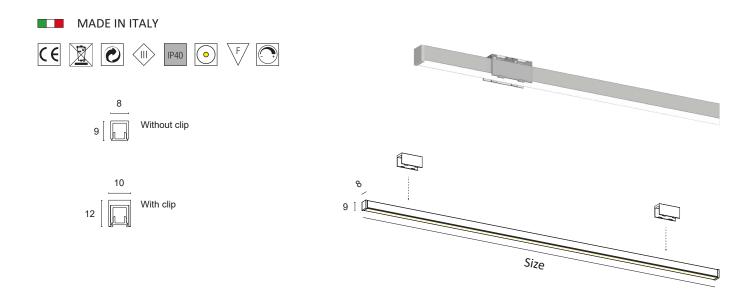

## MINI M1.

Decorated anodised aluminium lamp complete with press-fit brushed diffuser, side supports and LED source with a high Lumen/Watt ratio. Suitable for furnishing lighting and general lighting. Mounting with screw clips.

Constant 24Vdc voltage supply Parallel connection, 50 cm cable

Constant voltage power supplies page 237 Dimming Accessories page 249